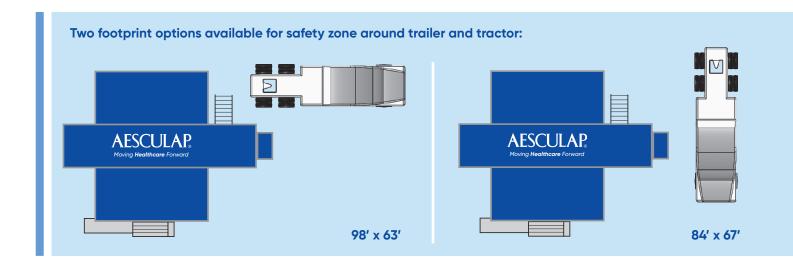

## More details about the Aesculap Mobile Learning Lab:

- 39' trailer with two 11' pop-outs.
- Trailer is self-powered by a generator mounted on rear of tractor.
- ADA ramp available upon request.
- Facility is not required to provide assistance for setup or tear-down.
- Setup takes approximately 2 to 4 hours and tear-down takes approximately 2 hours.