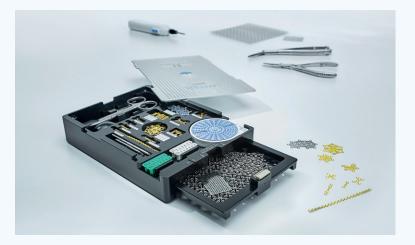

#### Individual and Space-saving

- Modular configuration according to hospital preferences
- Compact tray for storage and reprocessing of plates and screws

\* Data on file

## The universal and reliable plates and screws solution

| Instruments                                                                                                                                                                                                                                                                                                                                                                                                                                                                                                                                                                                                                                                                                                                                                                                                                                                                                                                                                                                                                                                                                                                                                                                                                                                                                                                                                                                                                                                                                                                                                                                                                                                                                                                                                                                                                                                                                                                                                                                                                                                                                                                    | Item No. | Description                                                                       | Length               |
|--------------------------------------------------------------------------------------------------------------------------------------------------------------------------------------------------------------------------------------------------------------------------------------------------------------------------------------------------------------------------------------------------------------------------------------------------------------------------------------------------------------------------------------------------------------------------------------------------------------------------------------------------------------------------------------------------------------------------------------------------------------------------------------------------------------------------------------------------------------------------------------------------------------------------------------------------------------------------------------------------------------------------------------------------------------------------------------------------------------------------------------------------------------------------------------------------------------------------------------------------------------------------------------------------------------------------------------------------------------------------------------------------------------------------------------------------------------------------------------------------------------------------------------------------------------------------------------------------------------------------------------------------------------------------------------------------------------------------------------------------------------------------------------------------------------------------------------------------------------------------------------------------------------------------------------------------------------------------------------------------------------------------------------------------------------------------------------------------------------------------------|----------|-----------------------------------------------------------------------------------|----------------------|
| @ 10501 NEURO                                                                                                                                                                                                                                                                                                                                                                                                                                                                                                                                                                                                                                                                                                                                                                                                                                                                                                                                                                                                                                                                                                                                                                                                                                                                                                                                                                                                                                                                                                                                                                                                                                                                                                                                                                                                                                                                                                                                                                                                                                                                                                                  | LDS-01   | Screwdriver Shaft                                                                 | 75 mm                |
| 00017                                                                                                                                                                                                                                                                                                                                                                                                                                                                                                                                                                                                                                                                                                                                                                                                                                                                                                                                                                                                                                                                                                                                                                                                                                                                                                                                                                                                                                                                                                                                                                                                                                                                                                                                                                                                                                                                                                                                                                                                                                                                                                                          | IOC-017  | Hand Driver (large)                                                               | 100 mm               |
| 10C-018                                                                                                                                                                                                                                                                                                                                                                                                                                                                                                                                                                                                                                                                                                                                                                                                                                                                                                                                                                                                                                                                                                                                                                                                                                                                                                                                                                                                                                                                                                                                                                                                                                                                                                                                                                                                                                                                                                                                                                                                                                                                                                                        | IOC-018  | Hand Driver (small)                                                               | 100 mm               |
| C Constanting of the second se | LDS-02   | Screwdriver Shaft for Power Screwdriver                                           | 57 mm                |
|                                                                                                                                                                                                                                                                                                                                                                                                                                                                                                                                                                                                                                                                                                                                                                                                                                                                                                                                                                                                                                                                                                                                                                                                                                                                                                                                                                                                                                                                                                                                                                                                                                                                                                                                                                                                                                                                                                                                                                                                                                                                                                                                | IOC-141  | Power Screwdriver<br>Note: Single-use, sterile delivery                           | 175 mm               |
| C 10001 10100 011-4                                                                                                                                                                                                                                                                                                                                                                                                                                                                                                                                                                                                                                                                                                                                                                                                                                                                                                                                                                                                                                                                                                                                                                                                                                                                                                                                                                                                                                                                                                                                                                                                                                                                                                                                                                                                                                                                                                                                                                                                                                                                                                            | NDB-01   | Drill Bit (J-Notch-coupling)<br>Diameter: 1.1 mm, drill depth: 4 mm               | 52 mm                |
|                                                                                                                                                                                                                                                                                                                                                                                                                                                                                                                                                                                                                                                                                                                                                                                                                                                                                                                                                                                                                                                                                                                                                                                                                                                                                                                                                                                                                                                                                                                                                                                                                                                                                                                                                                                                                                                                                                                                                                                                                                                                                                                                | GP345R   | Twist drill for ELAN4-2-Ring handpieces<br>Diameter: 1.1 mm, Incision depth: 4 mm | 56 mm                |
| Gharman 200-033                                                                                                                                                                                                                                                                                                                                                                                                                                                                                                                                                                                                                                                                                                                                                                                                                                                                                                                                                                                                                                                                                                                                                                                                                                                                                                                                                                                                                                                                                                                                                                                                                                                                                                                                                                                                                                                                                                                                                                                                                                                                                                                | IOC-033  | Holding Forceps, angled                                                           | 130 mm               |
|                                                                                                                                                                                                                                                                                                                                                                                                                                                                                                                                                                                                                                                                                                                                                                                                                                                                                                                                                                                                                                                                                                                                                                                                                                                                                                                                                                                                                                                                                                                                                                                                                                                                                                                                                                                                                                                                                                                                                                                                                                                                                                                                | IOC-040  | Plate Cutter                                                                      | 110 mm               |
| Normal Ball                                                                                                                                                                                                                                                                                                                                                                                                                                                                                                                                                                                                                                                                                                                                                                                                                                                                                                                                                                                                                                                                                                                                                                                                                                                                                                                                                                                                                                                                                                                                                                                                                                                                                                                                                                                                                                                                                                                                                                                                                                                                                                                    | IOC-041  | Mesh Cutter                                                                       | 190 mm               |
| ICC200                                                                                                                                                                                                                                                                                                                                                                                                                                                                                                                                                                                                                                                                                                                                                                                                                                                                                                                                                                                                                                                                                                                                                                                                                                                                                                                                                                                                                                                                                                                                                                                                                                                                                                                                                                                                                                                                                                                                                                                                                                                                                                                         | IOC-070  | Plate Bending Pliers                                                              | 150 mm               |
| Neuro<br>1.5                                                                                                                                                                                                                                                                                                                                                                                                                                                                                                                                                                                                                                                                                                                                                                                                                                                                                                                                                                                                                                                                                                                                                                                                                                                                                                                                                                                                                                                                                                                                                                                                                                                                                                                                                                                                                                                                                                                                                                                                                                                                                                                   | TPN-007  | Tray for storage and reprocessing of Neuro<br>Plating System implants             | 217 x 157 x<br>37 mm |