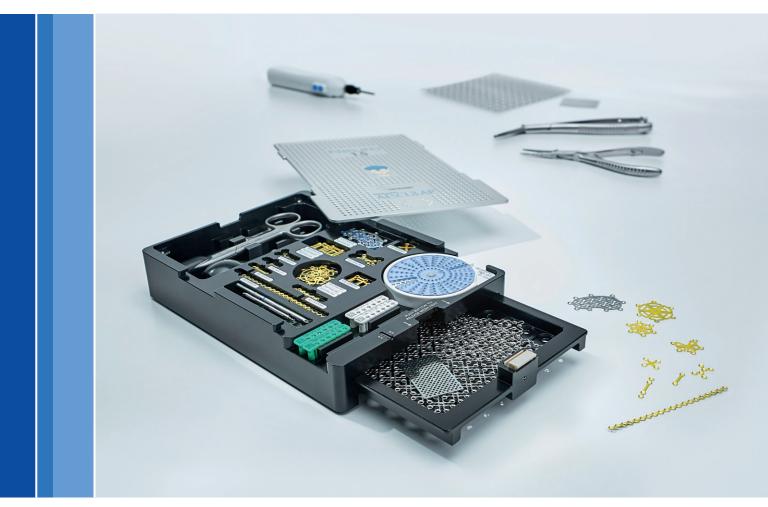

## The universal and reliable plates and screws solution

| Straight Plates                         | Item No.   | Description | Dimensions    |
|-----------------------------------------|------------|-------------|---------------|
| <b>00</b>                               | NST304L02A | 2 Hole      | 12.4 x 3.4 mm |
| 00                                      | NST304X02A | 2 Hole      | 15.4 x 3.4 mm |
| 00-00                                   | NST304L04A | 4 Hole      | 21.4 x 3.4 mm |
| 00-00                                   | NST304X04A | 4 Hole      | 24.4 x 3.4 mm |
| 00000                                   | NST304M05A | 5 Hole      | 21.4 x 3.4 mm |
| 000000                                  | NST304M06A | 6 Hole      | 25.9 x 3.4 mm |
| 000000000                               | NST304M10A | 10 Hole     | 43.9 x 3.4 mm |
| 000000000000000000000000000000000000000 | NST304M20A | 20 Hole     | 88.9 x 3.4 mm |

| Double-Y-Plates / Y-Plate / X-Plate | Item No.   | Description            | Dimensions     |
|-------------------------------------|------------|------------------------|----------------|
| <b>&gt;~</b>                        | NDY304M06A | Double-Y-Plate, 6 Hole | 14.3 x 9.8 mm  |
| <b>≻</b> → <b>€</b>                 | NDY304L06A | Double-Y-Plate, 6 Hole | 18.8 x 9.8 mm  |
| <b>}-</b> 000                       | NYP304M05A | Y-Plate, 5 Hole        | 20.1 x 9.8 mm  |
|                                     | NXP304M04A | X-Plate, 4 Hole        | 11.0 x 11.0 mm |

| Square Plates / Rectangular Plate | Item No.   | Description               | Dimensions     |
|-----------------------------------|------------|---------------------------|----------------|
|                                   | NSQ304M04A | Square Plate, 4 Hole      | 12.0 x 12.0 mm |
|                                   | NSQ304L04A | Square Plate, 4 Hole      | 14.0 x 14.0 mm |
|                                   | NSQ304X04A | Square Plate, 4 Hole      | 16.0 x 16.0 mm |
|                                   | NRE304M04A | Rectangular Plate, 4 Hole | 16.0 x 10.0 mm |

| Double-Square Plate / Matrix Plates | Item No.   | Description                 | Dimensions     |
|-------------------------------------|------------|-----------------------------|----------------|
|                                     | NDS304M06A | Double Square Plate, 6 Hole | 24.0 x 14.0 mm |
|                                     | NQD304M08A | Matrix Plate, 8 Hole        | 28.0 x 12.0 mm |
|                                     | NQD304L08A | Matrix Plate, 8 Hole        | 34.0 x 14.0 mm |

| Burrhole Plates | Item No.   | Description | Diameter |
|-----------------|------------|-------------|----------|
|                 | NBP304S06A | 6 Hole      | 18.4 mm  |
|                 | NBP304M06A | 6 Hole      | 21.4 mm  |
|                 | NBP304L06A | 6 Hole      | 23.4 mm  |
|                 | NBP304X06A | 6 Hole      | 30.4 mm  |

| Burrhole Calvarium Plates | Item No.   | Description | Dimensions |
|---------------------------|------------|-------------|------------|
|                           | NBC304M06A | 6 Hole      | 25.9 mm    |
|                           | NBC304L06A | 6 Hole      | 30.9 mm    |

| Burrhole Slot Plates | Item No.   | Description | Dimension      |
|----------------------|------------|-------------|----------------|
|                      | NBS304S05A | 5 Hole      | 18.4 x 14.7 mm |
|                      | NBS304M05A | 5 Hole      | 21.4 x 16.9 mm |
|                      | NBS304L05A | 5 Hole      | 23.4 x 18.4 mm |
|                      | NBS304X05A | 5 Hole      | 30.4 x 24.3 mm |

## The universal and reliable plates and screws solution

| Gap Plates / Temporal Mesh Plate          | Item No.   | Description                    | Thickness | Dimensions     |
|-------------------------------------------|------------|--------------------------------|-----------|----------------|
| Jessen (                                  | NGP204S06A | Gap Plate, short, 6 Hole       | 0.4 mm    | 28.8 x 14.5 mm |
| Jan and and and and and and and and and a | NGP204M06A | Gap Plate, medium, 6 Hole      | 0.4 mm    | 38.8 x 15.3 mm |
|                                           | NGP204L06A | Gap Plate, long, 6 Hole        | 0.4 mm    | 48.8 x 16.2 mm |
|                                           | NTE204M00A | Temporal Mesh Plate,<br>9 Hole | 0.4 mm    | 42.2 x 25.1 mm |

Note: Plates are 0.4 mm thick.

| Mesh Plates | Item No.                                             | Description   | Thickness                            | Dimensions                                                                 |
|-------------|------------------------------------------------------|---------------|--------------------------------------|----------------------------------------------------------------------------|
|             | NME103S00<br>NME103M00                               | Mesh Plate    | 0.3 mm<br>0.3 mm                     | 40.2 x 25.2 mm<br>40.2 x 50.2 mm                                           |
|             | N3D206S00A<br>N3D206M00A<br>N3D206L00A<br>N3D206X00A | 3D Mesh Plate | 0.6 mm<br>0.6 mm<br>0.6 mm<br>0.6 mm | 50.0 x 50.0 mm<br>100.0 x 100.0 mm<br>150.0 x 150.0 mm<br>200.0 x 200.0 mm |

silver plates: malleable blue plates: rigid golden plates: extra rigid

| Screws                                  | Item No. | Description                                      | Diameter | Screw length |
|-----------------------------------------|----------|--------------------------------------------------|----------|--------------|
|                                         | TSN-012  | Screw Disk with 100 self-drilling screws         | 1.5 mm   | 4.0 mm       |
| 100 00 00 00 00 00 00 00 00 00 00 00 00 | TSN-013  | Screw Magazine with 6 self-drilling screws       | 1.5 mm   | 3.0 mm       |
| Han and Old & How to all                | TSN-014  | Screw Magazine with 6 self-drilling screws       | 1.5 mm   | 5.0 mm       |
|                                         | TSN-015  | Screw Magazine with 6 self-tapping rescue screws | 1.8 mm   | 4.0 mm       |
| Anno ana ana                            | TSN-016  | Screw Magazine with 6 self-tapping rescue screws | 1.8 mm   | 6.0 mm       |

## The universal and reliable plates and screws solution

| Instruments                                                                                                                                                                                                                                                                                                                                                                                                                                                                                                                                                                                                                                                                                                                                                                                                                                                                                                                                                                                                                                                                                                                                                                                                                                                                                                                                                                                                                                                                                                                                                                                                                                                                                                                                                                                                                                                                                                                                                                                                                                                                                                                    | Item No. | Description                                                                       | Length               |
|--------------------------------------------------------------------------------------------------------------------------------------------------------------------------------------------------------------------------------------------------------------------------------------------------------------------------------------------------------------------------------------------------------------------------------------------------------------------------------------------------------------------------------------------------------------------------------------------------------------------------------------------------------------------------------------------------------------------------------------------------------------------------------------------------------------------------------------------------------------------------------------------------------------------------------------------------------------------------------------------------------------------------------------------------------------------------------------------------------------------------------------------------------------------------------------------------------------------------------------------------------------------------------------------------------------------------------------------------------------------------------------------------------------------------------------------------------------------------------------------------------------------------------------------------------------------------------------------------------------------------------------------------------------------------------------------------------------------------------------------------------------------------------------------------------------------------------------------------------------------------------------------------------------------------------------------------------------------------------------------------------------------------------------------------------------------------------------------------------------------------------|----------|-----------------------------------------------------------------------------------|----------------------|
| @ 10501 NEURO                                                                                                                                                                                                                                                                                                                                                                                                                                                                                                                                                                                                                                                                                                                                                                                                                                                                                                                                                                                                                                                                                                                                                                                                                                                                                                                                                                                                                                                                                                                                                                                                                                                                                                                                                                                                                                                                                                                                                                                                                                                                                                                  | LDS-01   | Screwdriver Shaft                                                                 | 75 mm                |
| 00017                                                                                                                                                                                                                                                                                                                                                                                                                                                                                                                                                                                                                                                                                                                                                                                                                                                                                                                                                                                                                                                                                                                                                                                                                                                                                                                                                                                                                                                                                                                                                                                                                                                                                                                                                                                                                                                                                                                                                                                                                                                                                                                          | IOC-017  | Hand Driver (large)                                                               | 100 mm               |
| 10C-018                                                                                                                                                                                                                                                                                                                                                                                                                                                                                                                                                                                                                                                                                                                                                                                                                                                                                                                                                                                                                                                                                                                                                                                                                                                                                                                                                                                                                                                                                                                                                                                                                                                                                                                                                                                                                                                                                                                                                                                                                                                                                                                        | IOC-018  | Hand Driver (small)                                                               | 100 mm               |
| C Constanting of the second se | LDS-02   | Screwdriver Shaft for Power Screwdriver                                           | 57 mm                |
|                                                                                                                                                                                                                                                                                                                                                                                                                                                                                                                                                                                                                                                                                                                                                                                                                                                                                                                                                                                                                                                                                                                                                                                                                                                                                                                                                                                                                                                                                                                                                                                                                                                                                                                                                                                                                                                                                                                                                                                                                                                                                                                                | IOC-141  | Power Screwdriver<br>Note: Single-use, sterile delivery                           | 175 mm               |
| C 10001 10100 011-4                                                                                                                                                                                                                                                                                                                                                                                                                                                                                                                                                                                                                                                                                                                                                                                                                                                                                                                                                                                                                                                                                                                                                                                                                                                                                                                                                                                                                                                                                                                                                                                                                                                                                                                                                                                                                                                                                                                                                                                                                                                                                                            | NDB-01   | Drill Bit (J-Notch-coupling)<br>Diameter: 1.1 mm, drill depth: 4 mm               | 52 mm                |
|                                                                                                                                                                                                                                                                                                                                                                                                                                                                                                                                                                                                                                                                                                                                                                                                                                                                                                                                                                                                                                                                                                                                                                                                                                                                                                                                                                                                                                                                                                                                                                                                                                                                                                                                                                                                                                                                                                                                                                                                                                                                                                                                | GP345R   | Twist drill for ELAN4-2-Ring handpieces<br>Diameter: 1.1 mm, Incision depth: 4 mm | 56 mm                |
| Gharman 200-033                                                                                                                                                                                                                                                                                                                                                                                                                                                                                                                                                                                                                                                                                                                                                                                                                                                                                                                                                                                                                                                                                                                                                                                                                                                                                                                                                                                                                                                                                                                                                                                                                                                                                                                                                                                                                                                                                                                                                                                                                                                                                                                | IOC-033  | Holding Forceps, angled                                                           | 130 mm               |
|                                                                                                                                                                                                                                                                                                                                                                                                                                                                                                                                                                                                                                                                                                                                                                                                                                                                                                                                                                                                                                                                                                                                                                                                                                                                                                                                                                                                                                                                                                                                                                                                                                                                                                                                                                                                                                                                                                                                                                                                                                                                                                                                | IOC-040  | Plate Cutter                                                                      | 110 mm               |
| Normal Ball                                                                                                                                                                                                                                                                                                                                                                                                                                                                                                                                                                                                                                                                                                                                                                                                                                                                                                                                                                                                                                                                                                                                                                                                                                                                                                                                                                                                                                                                                                                                                                                                                                                                                                                                                                                                                                                                                                                                                                                                                                                                                                                    | IOC-041  | Mesh Cutter                                                                       | 190 mm               |
| ICC200                                                                                                                                                                                                                                                                                                                                                                                                                                                                                                                                                                                                                                                                                                                                                                                                                                                                                                                                                                                                                                                                                                                                                                                                                                                                                                                                                                                                                                                                                                                                                                                                                                                                                                                                                                                                                                                                                                                                                                                                                                                                                                                         | IOC-070  | Plate Bending Pliers                                                              | 150 mm               |
| Neuro<br>1.5                                                                                                                                                                                                                                                                                                                                                                                                                                                                                                                                                                                                                                                                                                                                                                                                                                                                                                                                                                                                                                                                                                                                                                                                                                                                                                                                                                                                                                                                                                                                                                                                                                                                                                                                                                                                                                                                                                                                                                                                                                                                                                                   | TPN-007  | Tray for storage and reprocessing of Neuro<br>Plating System implants             | 217 x 157 x<br>37 mm |