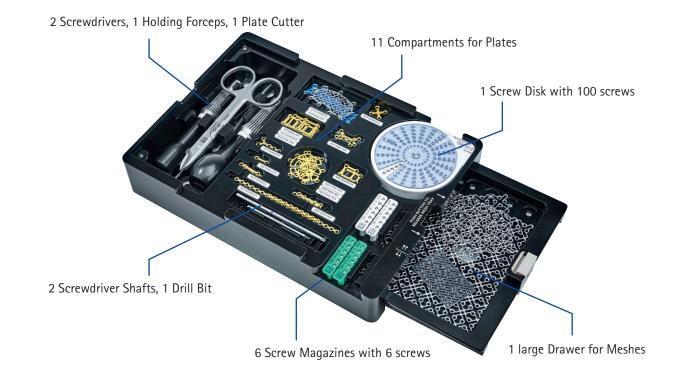

#### Individual and Space-saving

- Modular configuration according to hospital preferences
- Compact tray for storage and reprocessing of plates and screws

\* Data on file

## The universal and reliable plates and screws solution

| Instruments                                                                                                                                                                                                                                                                                                                                                                                                                                                                                                                                                                                                                                                                                                                                                                                                                                                                                                                                                                                                                                                                                                                                                                                                                                                                                                                                                                                                                                                                                                                                                                                                                                                                                                                                                                                                                                                                                                                                                                                                                                                                                                                    | Item No. | Description                                                                       | Length               |
|--------------------------------------------------------------------------------------------------------------------------------------------------------------------------------------------------------------------------------------------------------------------------------------------------------------------------------------------------------------------------------------------------------------------------------------------------------------------------------------------------------------------------------------------------------------------------------------------------------------------------------------------------------------------------------------------------------------------------------------------------------------------------------------------------------------------------------------------------------------------------------------------------------------------------------------------------------------------------------------------------------------------------------------------------------------------------------------------------------------------------------------------------------------------------------------------------------------------------------------------------------------------------------------------------------------------------------------------------------------------------------------------------------------------------------------------------------------------------------------------------------------------------------------------------------------------------------------------------------------------------------------------------------------------------------------------------------------------------------------------------------------------------------------------------------------------------------------------------------------------------------------------------------------------------------------------------------------------------------------------------------------------------------------------------------------------------------------------------------------------------------|----------|-----------------------------------------------------------------------------------|----------------------|
| @ 10501 NEURO                                                                                                                                                                                                                                                                                                                                                                                                                                                                                                                                                                                                                                                                                                                                                                                                                                                                                                                                                                                                                                                                                                                                                                                                                                                                                                                                                                                                                                                                                                                                                                                                                                                                                                                                                                                                                                                                                                                                                                                                                                                                                                                  | LDS-01   | Screwdriver Shaft                                                                 | 75 mm                |
| 00017                                                                                                                                                                                                                                                                                                                                                                                                                                                                                                                                                                                                                                                                                                                                                                                                                                                                                                                                                                                                                                                                                                                                                                                                                                                                                                                                                                                                                                                                                                                                                                                                                                                                                                                                                                                                                                                                                                                                                                                                                                                                                                                          | IOC-017  | Hand Driver (large)                                                               | 100 mm               |
| 10C-018                                                                                                                                                                                                                                                                                                                                                                                                                                                                                                                                                                                                                                                                                                                                                                                                                                                                                                                                                                                                                                                                                                                                                                                                                                                                                                                                                                                                                                                                                                                                                                                                                                                                                                                                                                                                                                                                                                                                                                                                                                                                                                                        | IOC-018  | Hand Driver (small)                                                               | 100 mm               |
| C Constanting of the second se | LDS-02   | Screwdriver Shaft for Power Screwdriver                                           | 57 mm                |
|                                                                                                                                                                                                                                                                                                                                                                                                                                                                                                                                                                                                                                                                                                                                                                                                                                                                                                                                                                                                                                                                                                                                                                                                                                                                                                                                                                                                                                                                                                                                                                                                                                                                                                                                                                                                                                                                                                                                                                                                                                                                                                                                | IOC-141  | Power Screwdriver<br>Note: Single-use, sterile delivery                           | 175 mm               |
| C 10001 10100 011-4                                                                                                                                                                                                                                                                                                                                                                                                                                                                                                                                                                                                                                                                                                                                                                                                                                                                                                                                                                                                                                                                                                                                                                                                                                                                                                                                                                                                                                                                                                                                                                                                                                                                                                                                                                                                                                                                                                                                                                                                                                                                                                            | NDB-01   | Drill Bit (J-Notch-coupling)<br>Diameter: 1.1 mm, drill depth: 4 mm               | 52 mm                |
|                                                                                                                                                                                                                                                                                                                                                                                                                                                                                                                                                                                                                                                                                                                                                                                                                                                                                                                                                                                                                                                                                                                                                                                                                                                                                                                                                                                                                                                                                                                                                                                                                                                                                                                                                                                                                                                                                                                                                                                                                                                                                                                                | GP345R   | Twist drill for ELAN4-2-Ring handpieces<br>Diameter: 1.1 mm, Incision depth: 4 mm | 56 mm                |
| Gharman 200-033                                                                                                                                                                                                                                                                                                                                                                                                                                                                                                                                                                                                                                                                                                                                                                                                                                                                                                                                                                                                                                                                                                                                                                                                                                                                                                                                                                                                                                                                                                                                                                                                                                                                                                                                                                                                                                                                                                                                                                                                                                                                                                                | IOC-033  | Holding Forceps, angled                                                           | 130 mm               |
|                                                                                                                                                                                                                                                                                                                                                                                                                                                                                                                                                                                                                                                                                                                                                                                                                                                                                                                                                                                                                                                                                                                                                                                                                                                                                                                                                                                                                                                                                                                                                                                                                                                                                                                                                                                                                                                                                                                                                                                                                                                                                                                                | IOC-040  | Plate Cutter                                                                      | 110 mm               |
| Normal Ball                                                                                                                                                                                                                                                                                                                                                                                                                                                                                                                                                                                                                                                                                                                                                                                                                                                                                                                                                                                                                                                                                                                                                                                                                                                                                                                                                                                                                                                                                                                                                                                                                                                                                                                                                                                                                                                                                                                                                                                                                                                                                                                    | IOC-041  | Mesh Cutter                                                                       | 190 mm               |
| ICC200                                                                                                                                                                                                                                                                                                                                                                                                                                                                                                                                                                                                                                                                                                                                                                                                                                                                                                                                                                                                                                                                                                                                                                                                                                                                                                                                                                                                                                                                                                                                                                                                                                                                                                                                                                                                                                                                                                                                                                                                                                                                                                                         | IOC-070  | Plate Bending Pliers                                                              | 150 mm               |
| Neuro<br>1.5                                                                                                                                                                                                                                                                                                                                                                                                                                                                                                                                                                                                                                                                                                                                                                                                                                                                                                                                                                                                                                                                                                                                                                                                                                                                                                                                                                                                                                                                                                                                                                                                                                                                                                                                                                                                                                                                                                                                                                                                                                                                                                                   | TPN-007  | Tray for storage and reprocessing of Neuro<br>Plating System implants             | 217 x 157 x<br>37 mm |