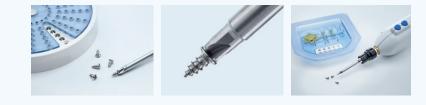

#### **Reliable and Easy**

- Excellent connection between screwdriver blade and screw
- Easy and smooth screw insertion
- Battery-powered screwdriver for fast screw insertion
- Prefilled screw magazines

## The universal and reliable plates and screws solution

| Instruments                                                                                                                                                                                                                                                                                                                                                                                                                                                                                                                                                                                                                                                                                                                                                                                                                                                                                                                                                                                                                                                                                                                                                                                                                                                                                                                                                                                                                                                                                                                                                                                                                                                                                                                                                                                                                                                                                                                                                                                                                                                                                                                    | Item No. | Description                                                                       | Length               |
|--------------------------------------------------------------------------------------------------------------------------------------------------------------------------------------------------------------------------------------------------------------------------------------------------------------------------------------------------------------------------------------------------------------------------------------------------------------------------------------------------------------------------------------------------------------------------------------------------------------------------------------------------------------------------------------------------------------------------------------------------------------------------------------------------------------------------------------------------------------------------------------------------------------------------------------------------------------------------------------------------------------------------------------------------------------------------------------------------------------------------------------------------------------------------------------------------------------------------------------------------------------------------------------------------------------------------------------------------------------------------------------------------------------------------------------------------------------------------------------------------------------------------------------------------------------------------------------------------------------------------------------------------------------------------------------------------------------------------------------------------------------------------------------------------------------------------------------------------------------------------------------------------------------------------------------------------------------------------------------------------------------------------------------------------------------------------------------------------------------------------------|----------|-----------------------------------------------------------------------------------|----------------------|
| @ 10501 NEURO                                                                                                                                                                                                                                                                                                                                                                                                                                                                                                                                                                                                                                                                                                                                                                                                                                                                                                                                                                                                                                                                                                                                                                                                                                                                                                                                                                                                                                                                                                                                                                                                                                                                                                                                                                                                                                                                                                                                                                                                                                                                                                                  | LDS-01   | Screwdriver Shaft                                                                 | 75 mm                |
| 00017                                                                                                                                                                                                                                                                                                                                                                                                                                                                                                                                                                                                                                                                                                                                                                                                                                                                                                                                                                                                                                                                                                                                                                                                                                                                                                                                                                                                                                                                                                                                                                                                                                                                                                                                                                                                                                                                                                                                                                                                                                                                                                                          | IOC-017  | Hand Driver (large)                                                               | 100 mm               |
| 10C-018                                                                                                                                                                                                                                                                                                                                                                                                                                                                                                                                                                                                                                                                                                                                                                                                                                                                                                                                                                                                                                                                                                                                                                                                                                                                                                                                                                                                                                                                                                                                                                                                                                                                                                                                                                                                                                                                                                                                                                                                                                                                                                                        | IOC-018  | Hand Driver (small)                                                               | 100 mm               |
| C Constanting of the second se | LDS-02   | Screwdriver Shaft for Power Screwdriver                                           | 57 mm                |
|                                                                                                                                                                                                                                                                                                                                                                                                                                                                                                                                                                                                                                                                                                                                                                                                                                                                                                                                                                                                                                                                                                                                                                                                                                                                                                                                                                                                                                                                                                                                                                                                                                                                                                                                                                                                                                                                                                                                                                                                                                                                                                                                | IOC-141  | Power Screwdriver<br>Note: Single-use, sterile delivery                           | 175 mm               |
| C 10001 10100 011-4                                                                                                                                                                                                                                                                                                                                                                                                                                                                                                                                                                                                                                                                                                                                                                                                                                                                                                                                                                                                                                                                                                                                                                                                                                                                                                                                                                                                                                                                                                                                                                                                                                                                                                                                                                                                                                                                                                                                                                                                                                                                                                            | NDB-01   | Drill Bit (J-Notch-coupling)<br>Diameter: 1.1 mm, drill depth: 4 mm               | 52 mm                |
|                                                                                                                                                                                                                                                                                                                                                                                                                                                                                                                                                                                                                                                                                                                                                                                                                                                                                                                                                                                                                                                                                                                                                                                                                                                                                                                                                                                                                                                                                                                                                                                                                                                                                                                                                                                                                                                                                                                                                                                                                                                                                                                                | GP345R   | Twist drill for ELAN4-2-Ring handpieces<br>Diameter: 1.1 mm, Incision depth: 4 mm | 56 mm                |
| Gharman 200-033                                                                                                                                                                                                                                                                                                                                                                                                                                                                                                                                                                                                                                                                                                                                                                                                                                                                                                                                                                                                                                                                                                                                                                                                                                                                                                                                                                                                                                                                                                                                                                                                                                                                                                                                                                                                                                                                                                                                                                                                                                                                                                                | IOC-033  | Holding Forceps, angled                                                           | 130 mm               |
|                                                                                                                                                                                                                                                                                                                                                                                                                                                                                                                                                                                                                                                                                                                                                                                                                                                                                                                                                                                                                                                                                                                                                                                                                                                                                                                                                                                                                                                                                                                                                                                                                                                                                                                                                                                                                                                                                                                                                                                                                                                                                                                                | IOC-040  | Plate Cutter                                                                      | 110 mm               |
| Normal Ball                                                                                                                                                                                                                                                                                                                                                                                                                                                                                                                                                                                                                                                                                                                                                                                                                                                                                                                                                                                                                                                                                                                                                                                                                                                                                                                                                                                                                                                                                                                                                                                                                                                                                                                                                                                                                                                                                                                                                                                                                                                                                                                    | IOC-041  | Mesh Cutter                                                                       | 190 mm               |
| ICC200                                                                                                                                                                                                                                                                                                                                                                                                                                                                                                                                                                                                                                                                                                                                                                                                                                                                                                                                                                                                                                                                                                                                                                                                                                                                                                                                                                                                                                                                                                                                                                                                                                                                                                                                                                                                                                                                                                                                                                                                                                                                                                                         | IOC-070  | Plate Bending Pliers                                                              | 150 mm               |
| Neuro<br>1.5                                                                                                                                                                                                                                                                                                                                                                                                                                                                                                                                                                                                                                                                                                                                                                                                                                                                                                                                                                                                                                                                                                                                                                                                                                                                                                                                                                                                                                                                                                                                                                                                                                                                                                                                                                                                                                                                                                                                                                                                                                                                                                                   | TPN-007  | Tray for storage and reprocessing of Neuro<br>Plating System implants             | 217 x 157 x<br>37 mm |