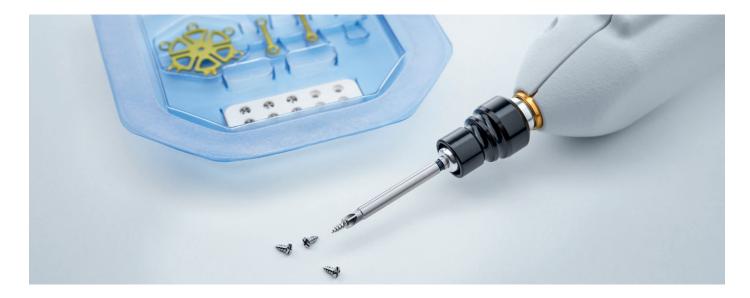

#### **Reliable and Easy**

- Excellent connection between screwdriver blade and screw
- Easy and smooth screw insertion
- Battery-powered screwdriver for fast screw insertion
- Prefilled screw magazines

silver plates: malleable blue plates: rigid golden plates: extra rigid

| Screws                                  | Item No. | Description                                      | Diameter | Screw length |
|-----------------------------------------|----------|--------------------------------------------------|----------|--------------|
|                                         | TSN-012  | Screw Disk with 100 self-drilling screws         | 1.5 mm   | 4.0 mm       |
| 100 00 00 00 00 00 00 00 00 00 00 00 00 | TSN-013  | Screw Magazine with 6 self-drilling screws       | 1.5 mm   | 3.0 mm       |
| Han and Old & How to all                | TSN-014  | Screw Magazine with 6 self-drilling screws       | 1.5 mm   | 5.0 mm       |
|                                         | TSN-015  | Screw Magazine with 6 self-tapping rescue screws | 1.8 mm   | 4.0 mm       |
| Anno ana ana                            | TSN-016  | Screw Magazine with 6 self-tapping rescue screws | 1.8 mm   | 6.0 mm       |