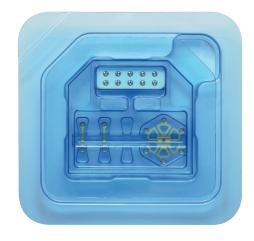

## **Neuro Plating System Sterile Kits**

The simple plates and screws solution

### Space-saving

 Plates and implants are stored in one kit

### **Easy Handling**

- Various configurations for a wide range of bone flaps
- Fully traceable

See-through package for easy identification of plates and screws.

| Sterile Kits | Item No.    | Content                             | Quantity          | Description                                                                                                                                  |
|--------------|-------------|-------------------------------------|-------------------|----------------------------------------------------------------------------------------------------------------------------------------------|
|              | TCN-011     |                                     | 3<br>6            | <b>Standard Long</b><br>Straight Plate, 2 Hole, 15.4 mm<br>Self-drilling screw, 1.5 x 4 mm                                                   |
|              | TCN-021     |                                     | 3<br>6            | <b>Standard Short</b><br>Straight Plate, 2 Hole, 12.4 mm<br>Self-drilling screw, 1.5 x 4 mm                                                  |
|              | TCN-031     |                                     | 1<br>2<br>10      | <b>Standard Long Burrhole Plate</b><br>Burrhole Plate, 6 Hole, 23.4 mm<br>Straight Plate, 2 Hole, 15.4 mm<br>Self-drilling screw, 1.5 x 4 mm |
|              | TCN-041     |                                     | 1<br>6            | <b>Burrhole Plate</b><br>Burrhole Plate, 6 Hole, 23.4 mm<br>Self-drilling Screw, 1.5 x 4 mm                                                  |
|              | TCN-051     |                                     | 1<br>5            | <b>Burrhole Slot Plate</b><br>Burrhole Slot Plate, 5 Hole, 23.4 x 18.4 mm<br>Self-drilling screw 1.5 x 4 mm                                  |
|              | TCN-022     |                                     | 5<br>5<br>5       | Anatomics StarPore<br>Straight Plate Special, 2 Hole, 15.9 mm<br>Self-drilling screw, 1.5 x 4 mm<br>Self-drilling screw, 1.95 x 4 mm         |
|              | For the fix | kation of StarPore <sup>™</sup> pat | tient specific ir | nplants from Anatomics®                                                                                                                      |