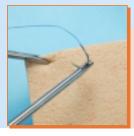

### Specialty "Super Righting"

The super righting needleholder saves time by automatically positioning the needle upright, while allowing surgeons steady control of the needle's entry.

#### **Unparalleled Grasping**

Even the finest needles and thinnest suture won't slip from these powerful, precision-engineered jaws.

| Intracorporeal     | 31 cm                                                            | 37 cm                                                                                                                                    | 42 cm  |           |                                    |  |
|--------------------|------------------------------------------------------------------|------------------------------------------------------------------------------------------------------------------------------------------|--------|-----------|------------------------------------|--|
| -                  | Durogrip TC Nee                                                  | dle Holder, straight, 5 mm                                                                                                               | PL407R | PL404R    | PL416R                             |  |
|                    |                                                                  | dle Holder, curved left, 5 mm                                                                                                            | PL408R | PL405R    | PL417R                             |  |
| HOUSER LE          | Durogrip TC Nee                                                  | dle Holder, curved right, 5 mm                                                                                                           | PL413R | PL415R    |                                    |  |
|                    | "The Viper" Durog<br>/Needle Holder, 2                           | rip TC Suture Assistant<br>x 3 teeth, 5 mm                                                                                               | PL409R |           |                                    |  |
| WARGILLO E         | Super Righting N                                                 | Needle Holder, 5 mm                                                                                                                      | PL414R |           |                                    |  |
|                    | Durogrip TC Nee                                                  | dle Holder, Fenestrated, 5 mm                                                                                                            | PL410R |           |                                    |  |
|                    | Durogrip TC Nee                                                  | dle Holder, Crimped/Fenestrated, 5 mm                                                                                                    | PL411R |           |                                    |  |
| Extracorporeal     |                                                                  |                                                                                                                                          |        |           |                                    |  |
|                    | CROCE/OLMI Dissecting and Suture Scissors with Knot Pusher, 5 mm |                                                                                                                                          |        |           |                                    |  |
|                    | *Knot Pushing/Knot Tightening Forceps, 5 mm                      |                                                                                                                                          |        |           | Jaw Insert<br>Outer Tube<br>Handle |  |
|                    | Solid Knot Pusher, 5 mm, 33 cm                                   |                                                                                                                                          |        |           |                                    |  |
| ST                 | Knot Pusher, 5 mm, 33 cm                                         |                                                                                                                                          |        |           | )                                  |  |
| Reposable Scissors |                                                                  |                                                                                                                                          |        |           |                                    |  |
|                    | PO885SU                                                          | Disposable Slightly Curved Metzenbaum Scissors Jaw Insert, 5 mm, 31 cm, 10 per box                                                       |        |           |                                    |  |
|                    | P0886                                                            | Disposable Hook Scissors Jaw Insert, 5 mm, 31 cm, 10 per box                                                                             |        |           |                                    |  |
|                    | P0887                                                            | Disposable Mini-Metz Scissors, 5 mm, 31 cm, 10 per box                                                                                   |        |           |                                    |  |
|                    | PO888<br>PO889                                                   | Disposable Metzenbaum Scissors Jaw Insert, 5 mm, 31 cm, 10 per box<br>Disposable Metzenbaum Scissors Jaw Insert, 5 mm, 42 cm, 10 per box |        |           |                                    |  |
| 80                 | PO958R                                                           | Quick-Snap™ Handle                                                                                                                       | PM950R | Insulated | Metal Handle                       |  |