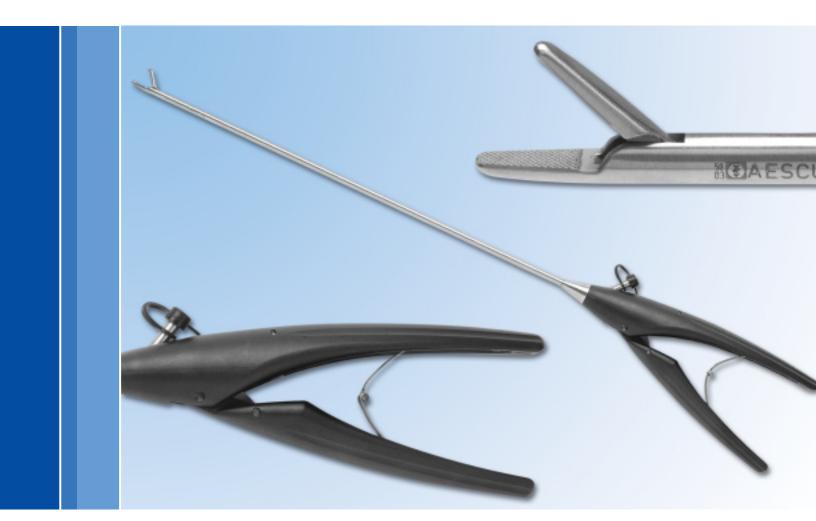

# Laparoscopic Needleholders

**Suturing Made Simple** 

Aesculap Surgical Technologies — Endoscopy

## **Suturing Made Simple**

Balance Control Power

#### Aesculap's Axial Needle Holders - Suturing Made Simple

- Balance revolutionary handle design provides superior balance
- Control when closed, the handle is circular in the hand allowing precise movements and providing excellent ergonomics
- Power force transmission to the jaws which grasps and holds needles securely

#### **Unparalleled Grasping**

Even the finest needles and thinnest suture won't slip from these powerful, precision-engineered jaws.

| Intracorporeal     | 31 cm                                                            | 37 cm                                                                                                                                    | 42 cm  |           |                                    |  |
|--------------------|------------------------------------------------------------------|------------------------------------------------------------------------------------------------------------------------------------------|--------|-----------|------------------------------------|--|
| -                  | Durogrip TC Nee                                                  | dle Holder, straight, 5 mm                                                                                                               | PL407R | PL404R    | PL416R                             |  |
|                    |                                                                  | dle Holder, curved left, 5 mm                                                                                                            | PL408R | PL405R    | PL417R                             |  |
| HOUSER LE          | Durogrip TC Nee                                                  | dle Holder, curved right, 5 mm                                                                                                           | PL413R | PL415R    |                                    |  |
|                    | "The Viper" Durog<br>/Needle Holder, 2                           | rip TC Suture Assistant<br>x 3 teeth, 5 mm                                                                                               | PL409R |           |                                    |  |
| WARGILLO E         | Super Righting N                                                 | Needle Holder, 5 mm                                                                                                                      | PL414R |           |                                    |  |
|                    | Durogrip TC Nee                                                  | dle Holder, Fenestrated, 5 mm                                                                                                            | PL410R |           |                                    |  |
|                    | Durogrip TC Nee                                                  | dle Holder, Crimped/Fenestrated, 5 mm                                                                                                    | PL411R |           |                                    |  |
| Extracorporeal     |                                                                  |                                                                                                                                          |        |           |                                    |  |
|                    | CROCE/OLMI Dissecting and Suture Scissors with Knot Pusher, 5 mm |                                                                                                                                          |        |           |                                    |  |
|                    | *Knot Pushing/Knot Tightening Forceps, 5 mm                      |                                                                                                                                          |        |           | Jaw Insert<br>Outer Tube<br>Handle |  |
|                    | Solid Knot Pusher, 5 mm, 33 cm                                   |                                                                                                                                          |        |           |                                    |  |
| ST                 | Knot Pusher, 5 mm, 33 cm                                         |                                                                                                                                          |        |           | )                                  |  |
| Reposable Scissors |                                                                  |                                                                                                                                          |        |           |                                    |  |
|                    | PO885SU                                                          | Disposable Slightly Curved Metzenbaum Scissors Jaw Insert, 5 mm, 31 cm, 10 per box                                                       |        |           |                                    |  |
|                    | P0886                                                            | Disposable Hook Scissors Jaw Insert, 5 mm, 31 cm, 10 per box                                                                             |        |           |                                    |  |
|                    | P0887                                                            | Disposable Mini-Metz Scissors, 5 mm, 31 cm, 10 per box                                                                                   |        |           |                                    |  |
|                    | PO888<br>PO889                                                   | Disposable Metzenbaum Scissors Jaw Insert, 5 mm, 31 cm, 10 per box<br>Disposable Metzenbaum Scissors Jaw Insert, 5 mm, 42 cm, 10 per box |        |           |                                    |  |
| 80                 | PO958R                                                           | Quick-Snap™ Handle                                                                                                                       | PM950R | Insulated | Metal Handle                       |  |