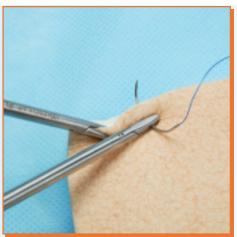

### Specialty "Super Righting"

The super righting needleholder saves time by automatically positioning the needle upright, while allowing surgeons steady control of the needle's entry.

#### **Unparalleled Grasping**

Even the finest needles and thinnest suture won't slip from these powerful, precision-engineered jaws.

| Intracorporeal     | 31 cm                                                            | 37 cm                                                                                                                                    | 42 cm  |           |                                    |  |
|--------------------|------------------------------------------------------------------|------------------------------------------------------------------------------------------------------------------------------------------|--------|-----------|------------------------------------|--|
| -                  | Durogrip TC Nee                                                  | dle Holder, straight, 5 mm                                                                                                               | PL407R | PL404R    | PL416R                             |  |
|                    |                                                                  | dle Holder, curved left, 5 mm                                                                                                            | PL408R | PL405R    | PL417R                             |  |
| HOUSER LE          | Durogrip TC Nee                                                  | dle Holder, curved right, 5 mm                                                                                                           | PL413R | PL415R    |                                    |  |
|                    | "The Viper" Durog<br>/Needle Holder, 2                           | rip TC Suture Assistant<br>x 3 teeth, 5 mm                                                                                               | PL409R |           |                                    |  |
| WARGILLO E         | Super Righting N                                                 | Needle Holder, 5 mm                                                                                                                      | PL414R |           |                                    |  |
|                    | Durogrip TC Nee                                                  | dle Holder, Fenestrated, 5 mm                                                                                                            | PL410R |           |                                    |  |
|                    | Durogrip TC Nee                                                  | dle Holder, Crimped/Fenestrated, 5 mm                                                                                                    | PL411R |           |                                    |  |
| Extracorporeal     |                                                                  |                                                                                                                                          |        |           |                                    |  |
|                    | CROCE/OLMI Dissecting and Suture Scissors with Knot Pusher, 5 mm |                                                                                                                                          |        |           |                                    |  |
|                    | *Knot Pushing/Knot Tightening Forceps, 5 mm                      |                                                                                                                                          |        |           | Jaw Insert<br>Outer Tube<br>Handle |  |
|                    | Solid Knot Pusher, 5 mm, 33 cm                                   |                                                                                                                                          |        |           |                                    |  |
| ST                 | Knot Pusher, 5 mm, 33 cm                                         |                                                                                                                                          |        |           | )                                  |  |
| Reposable Scissors |                                                                  |                                                                                                                                          |        |           |                                    |  |
|                    | PO885SU                                                          | Disposable Slightly Curved Metzenbaum Scissors Jaw Insert, 5 mm, 31 cm, 10 per box                                                       |        |           |                                    |  |
|                    | P0886                                                            | Disposable Hook Scissors Jaw Insert, 5 mm, 31 cm, 10 per box                                                                             |        |           |                                    |  |
|                    | P0887                                                            | Disposable Mini-Metz Scissors, 5 mm, 31 cm, 10 per box                                                                                   |        |           |                                    |  |
|                    | PO888<br>PO889                                                   | Disposable Metzenbaum Scissors Jaw Insert, 5 mm, 31 cm, 10 per box<br>Disposable Metzenbaum Scissors Jaw Insert, 5 mm, 42 cm, 10 per box |        |           |                                    |  |
| 80                 | PO958R                                                           | Quick-Snap™ Handle                                                                                                                       | PM950R | Insulated | Metal Handle                       |  |