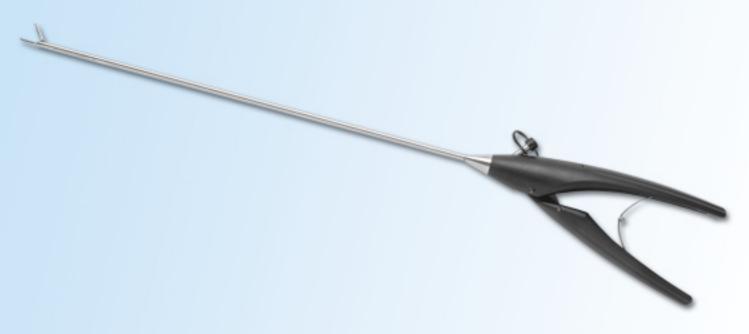

# Laparoscopic Needleholders

**Suturing Made Simple** 

Aesculap Surgical Technologies — Endoscopy

#### Aesculap's Axial Needle Holders - Suturing Made Simple

- Balance revolutionary handle design provides superior balance
- Control when closed, the handle is circular in the hand allowing precise movements and providing excellent ergonomics
- Power force transmission to the jaws which grasps and holds needles securely

#### **Unparalleled Grasping**

Even the finest needles and thinnest suture won't slip from these powerful, precision-engineered jaws.

| Intracorporeal     | 31 cm                                                            | 37 cm                                                                                                                                    | 42 cm  |           |                                    |  |
|--------------------|------------------------------------------------------------------|------------------------------------------------------------------------------------------------------------------------------------------|--------|-----------|------------------------------------|--|
| -                  | Durogrip TC Nee                                                  | dle Holder, straight, 5 mm                                                                                                               | PL407R | PL404R    | PL416R                             |  |
|                    |                                                                  | dle Holder, curved left, 5 mm                                                                                                            | PL408R | PL405R    | PL417R                             |  |
| HOUSER LE          | Durogrip TC Nee                                                  | dle Holder, curved right, 5 mm                                                                                                           | PL413R | PL415R    |                                    |  |
|                    | "The Viper" Durog<br>/Needle Holder, 2                           | rip TC Suture Assistant<br>x 3 teeth, 5 mm                                                                                               | PL409R |           |                                    |  |
| WARGILLO E         | Super Righting N                                                 | Needle Holder, 5 mm                                                                                                                      | PL414R |           |                                    |  |
|                    | Durogrip TC Nee                                                  | dle Holder, Fenestrated, 5 mm                                                                                                            | PL410R |           |                                    |  |
|                    | Durogrip TC Nee                                                  | dle Holder, Crimped/Fenestrated, 5 mm                                                                                                    | PL411R |           |                                    |  |
| Extracorporeal     |                                                                  |                                                                                                                                          |        |           |                                    |  |
|                    | CROCE/OLMI Dissecting and Suture Scissors with Knot Pusher, 5 mm |                                                                                                                                          |        |           |                                    |  |
|                    | *Knot Pushing/Knot Tightening Forceps, 5 mm                      |                                                                                                                                          |        |           | Jaw Insert<br>Outer Tube<br>Handle |  |
|                    | Solid Knot Pusher, 5 mm, 33 cm                                   |                                                                                                                                          |        |           |                                    |  |
| ST                 | Knot Pusher, 5 mm, 33 cm                                         |                                                                                                                                          |        |           | )                                  |  |
| Reposable Scissors |                                                                  |                                                                                                                                          |        |           |                                    |  |
|                    | PO885SU                                                          | Disposable Slightly Curved Metzenbaum Scissors Jaw Insert, 5 mm, 31 cm, 10 per box                                                       |        |           |                                    |  |
|                    | P0886                                                            | Disposable Hook Scissors Jaw Insert, 5 mm, 31 cm, 10 per box                                                                             |        |           |                                    |  |
|                    | P0887                                                            | Disposable Mini-Metz Scissors, 5 mm, 31 cm, 10 per box                                                                                   |        |           |                                    |  |
|                    | PO888<br>PO889                                                   | Disposable Metzenbaum Scissors Jaw Insert, 5 mm, 31 cm, 10 per box<br>Disposable Metzenbaum Scissors Jaw Insert, 5 mm, 42 cm, 10 per box |        |           |                                    |  |
| 80                 | PO958R                                                           | Quick-Snap™ Handle                                                                                                                       | PM950R | Insulated | Metal Handle                       |  |