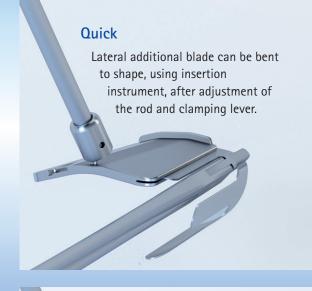

#### **Additional Lateral Blade**

Provides an even greater exposure of the mitral valve by retracting more tissue laterally and is easily inserted due to its malleable design.