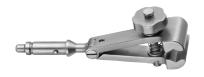

#### FC423R

Insertion Instrument 11<sup>3</sup>/<sub>4</sub>" (300 mm)

#### FC427R

Rod for Retractor Blades 91/2" (242 mm)