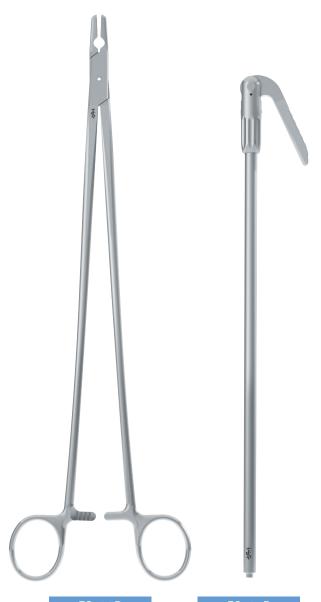

#### FC423R

Insertion Instrument 11<sup>3</sup>/<sub>4</sub>" (300 mm)

#### FC427R

Rod for Retractor Blades 91/2" (242 mm)