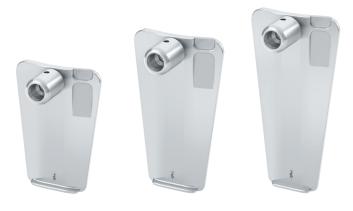

## Retractor Blades for Mitral Valve

| Item No. | Height | Width |
|----------|--------|-------|
| FC424R   | 50 mm  | 35 mm |
| FC425R   | 60 mm  | 35 mm |
| FC426R   | 70 mm  | 35 mm |

| Item No. | Height | Width |
|----------|--------|-------|
| FC428R   | 50 mm  | 45 mm |
| FC429R   | 60 mm  | 45 mm |
| FC430R   | 70 mm  | 45 mm |
|          |        |       |