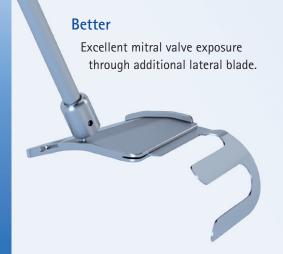

#### **Additional Lateral Blade**

Provides an even greater exposure of the mitral valve by retracting more tissue laterally and is easily inserted due to its malleable design.