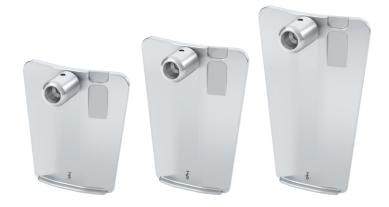

## **Valve XS Atrium Retractor**

**Joint Connection** 

Provides more flexibility in retractor placement,

for an excellent mitral valve exposure.

#### **Additional Lateral Blade**

Provides an even greater exposure of the mitral valve by retracting more tissue laterally and is easily inserted due to its malleable design.