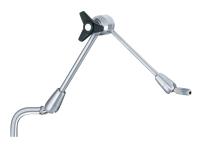

## **Valve XS Atrium Retractor**

**Joint Connection** 

Provides more flexibility in retractor placement,

for an excellent mitral valve exposure.

## **Valve XS Atrium Retractor**

FC420R

Atrium Retraction Set. Consisting of FC423R - FC430R.