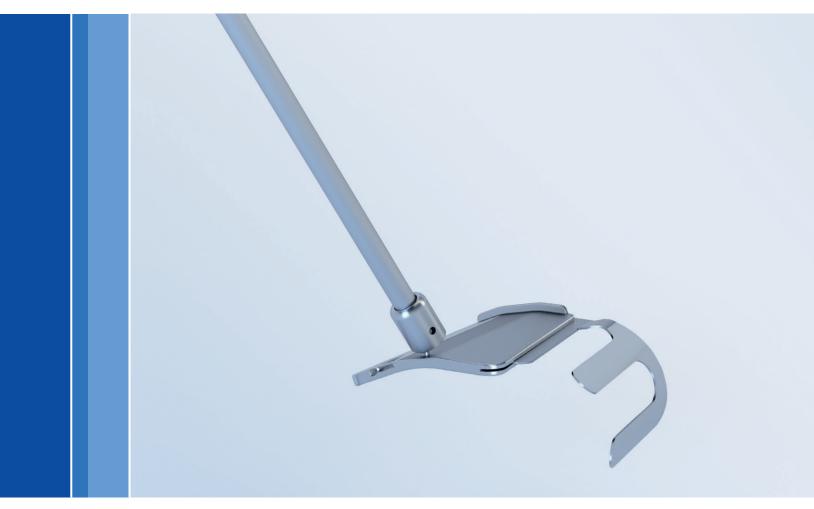

# **Valve XS Atrium Retractor**

Updated design providing improved visibility and access

Aesculap Surgical Specialty Products — Cardiothoracic

## **Valve XS Atrium Retractor**

**Joint Connection** 

Provides more flexibility in retractor placement,

for an excellent mitral valve exposure.