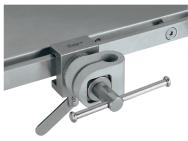

### Mechanical Holding Arm Set, Complete with Atrium Retractor

MG291R Includes Mechanical Holding Arm, OR Table Clamp, Universal Instrument Holder and Atrium Retractor Set (FC420R)

Mechanical Arm

RT090R - OR Table Clamp

RT072R - Universal Instrument Holder

| All rights reserved. Technical alterations are possible. This leaflet may be used for no other purposes than offering, buying and selling of our products. No part may be copied or reproduced in any form. In the case of misuse we retain the rights to recall our catalogs and price lists and to take legal actions.  ©2015 AESCULAP. ALL RIGHTS RESERVED. PRINTED IN THE USA. Aesculap is an equal opportunity employer |
|------------------------------------------------------------------------------------------------------------------------------------------------------------------------------------------------------------------------------------------------------------------------------------------------------------------------------------------------------------------------------------------------------------------------------|
| Aesculap, Inc.   3773 Corporate Parkway   Center Valley, PA   18034 Phone 800-282-9000   Fax 610-791-6886   www.aesculapusa.com                                                                                                                                                                                                                                                                                              |