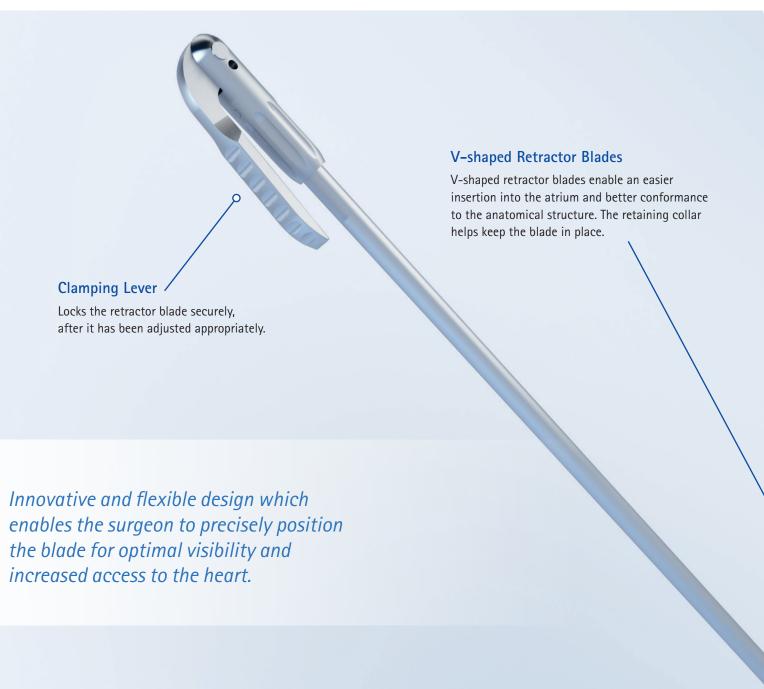

## **Valve XS Atrium Retractor**

**Joint Connection** 

Provides more flexibility in retractor placement,

for an excellent mitral valve exposure.