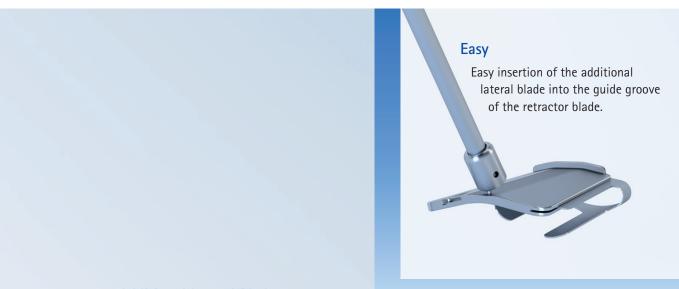

#### **Additional Lateral Blade**

Provides an even greater exposure of the mitral valve by retracting more tissue laterally and is easily inserted due to its malleable design.