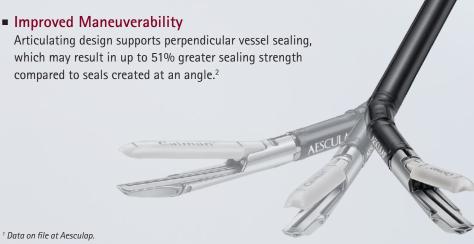

Caiman Instruments feature an average thermal spread of less than 1 mm with virtually no adhesion or charring.

<sup>2</sup> A. C. Voegele, PE, D. L. Korvick, VMD, M. Gutierrez, MSHS, J. W. Clymer, PhD, J. F. Amaral, MD; Perpendicular Blood Vessel Seals Are Stronger Than Those Made at an Angle; Journal of Laparoendoscopic & Advanced Surgical Techniques; Vol. 23, No. 0, 2013.

#### Uniform Tissue Compression

Delivers a clean and consistent seal quality, independent of where the vessel is positioned in the jaws.<sup>1</sup>