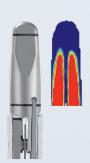

#### Uniform Tissue Compression

Delivers a clean and consistent seal quality, independent of where the vessel is positioned in the jaws.<sup>1</sup>

#### Tissue Dissection

Fine curved Maryland jaw design allows increased dissection performance and enhanced tip visualization.

■ **Strong Uniform Compression** is key to creating a confident seal. Compression force in other devices may decline from proximal to distal end, influencing the sealing quality.

Caiman® 5 Maryland (5 mm)

Comparable Product Maryland (5 mm)

Caiman® 5 (5 mm)

Comparable product (5 mm)

Comparable product (10 mm)

Caiman® 12 (12 mm)

Red represents minimum required pressure (or greater). Blue represents insufficient pressure. Minimum required pressures based on Aesculap calculated requirements. Graphs of minimum required pressure produced on a synthetic tissue model.