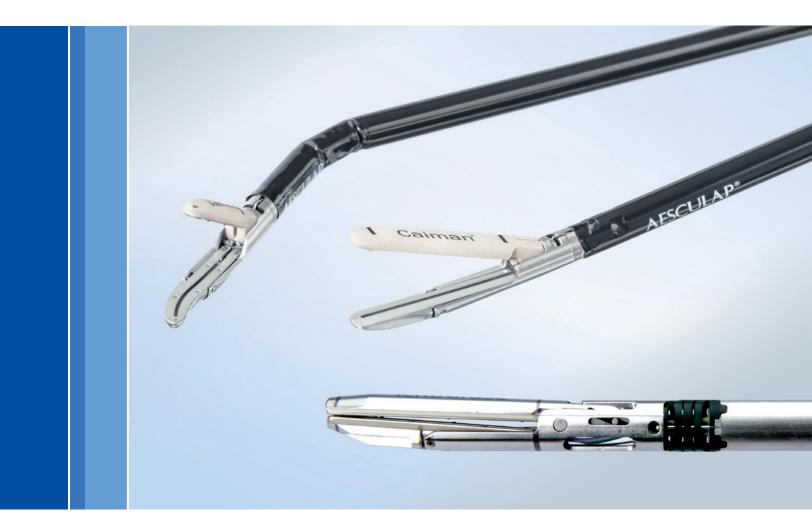

# Caiman® Vessel Sealers

Advanced RF Seal and Cut Technology

Aesculap Laparoscopy

## Caiman® Vessel Sealers

## Advanced RF Seal and Cut Technology

INDICATIONS FOR USE: The Caiman® is indicated for laparoscopic and open procedures. The indications for use include general surgical procedures, (including urologic, vascular, thoracic, and thoracoscopic), and gynecological procedures where ligation and division of vessels is performed. These procedures include: vaginal hysterectomies, Nissen fundoplication, colectomy, adhesiolysis, bowel resection, and oophorectomy etc., or any procedure where vessel ligation (seal and cut), tissue grasping, and dissection is performed. The devices can be used on vessels up to and including 7mm and bundles as large as will fit in the jaws of the instrument.