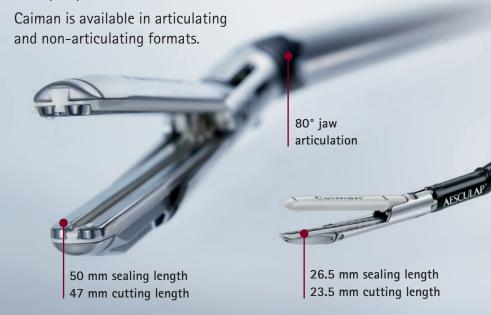

#### ■ 80 Degree Articulation

Provides agility for improved access to challenging anatomy.

#### Tissue Dissection

Fine curved Maryland jaw design allows increased dissection performance and enhanced tip visualization.

■ **Strong Uniform Compression** is key to creating a confident seal. Compression force in other devices may decline from proximal to distal end, influencing the sealing quality.