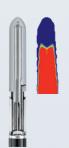

#### Uniform Tissue Compression

Delivers a clean and consistent seal quality, independent of where the vessel is positioned in the jaws.<sup>1</sup>

Caiman® 5 Maryland (5 mm)

Comparable Product Maryland (5 mm)

Caiman® 5 (5 mm)

Comparable product (5 mm)

Comparable product (10 mm)

Caiman® 12 (12 mm)

Red represents minimum required pressure (or greater). Blue represents insufficient pressure. Minimum required pressures based on Aesculap calculated requirements. Graphs of minimum required pressure produced on a synthetic tissue model.