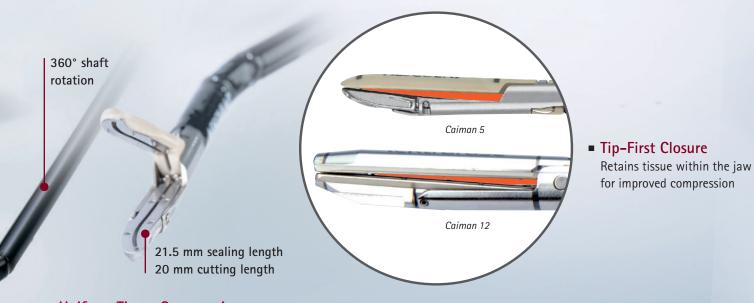

### Reliable Vessel Sealing Through Innovative Design

Caiman Vessel Sealers bring efficacy, ease of use, and innovation together to deliver clean and consistent seals for laparoscopic and open procedures.

#### Uniform Tissue Compression

Delivers a clean and consistent seal quality, independent of where the vessel is positioned in the jaws.<sup>1</sup>

#### Longest Jaws

Increases procedural efficiency by sealing and cutting a minimum of 24% more tissue per activation.<sup>1</sup> \*Compared to competitive vessel sealers on the market.

#### ■ 80 Degree Articulation

Provides agility for improved access to challenging anatomy.

#### Tissue Dissection

Fine curved Maryland jaw design allows increased dissection performance and enhanced tip visualization.

■ **Strong Uniform Compression** is key to creating a confident seal. Compression force in other devices may decline from proximal to distal end, influencing the sealing quality.

Caiman® 5 Maryland (5 mm)

Comparable Product Maryland (5 mm)

Caiman® 5 (5 mm)

Comparable product (5 mm)

Comparable product (10 mm)

Caiman® 12 (12 mm)

Red represents minimum required pressure (or greater). Blue represents insufficient pressure. Minimum required pressures based on Aesculap calculated requirements. Graphs of minimum required pressure produced on a synthetic tissue model.