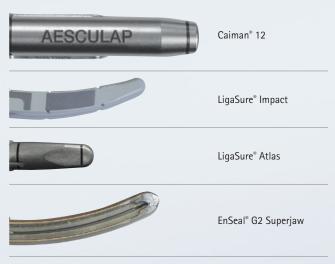

#### Longest Jaws

Increases procedural efficiency by sealing and cutting a minimum of 24% more tissue per activation.<sup>1</sup> \*Compared to competitive vessel sealers on the market.

### Longest 10/12 mm Jaws on the Market