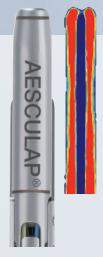

#### Uniform Tissue Compression

Delivers a clean and consistent seal quality, independent of where the vessel is positioned in the jaws.<sup>1</sup>

#### Tissue Dissection

Fine curved Maryland jaw design allows increased dissection performance and enhanced tip visualization.

■ **Strong Uniform Compression** is key to creating a confident seal. Compression force in other devices may decline from proximal to distal end, influencing the sealing quality.

Caiman® 5 Maryland (5 mm)

Comparable Product Maryland (5 mm)

Caiman® 5 (5 mm)

Comparable product (5 mm)

Comparable product (10 mm)

Caiman® 12 (12 mm)

Red represents minimum required pressure (or greater). Blue represents insufficient pressure. Minimum required pressures based on Aesculap calculated requirements. Graphs of minimum required pressure produced on a synthetic tissue model.